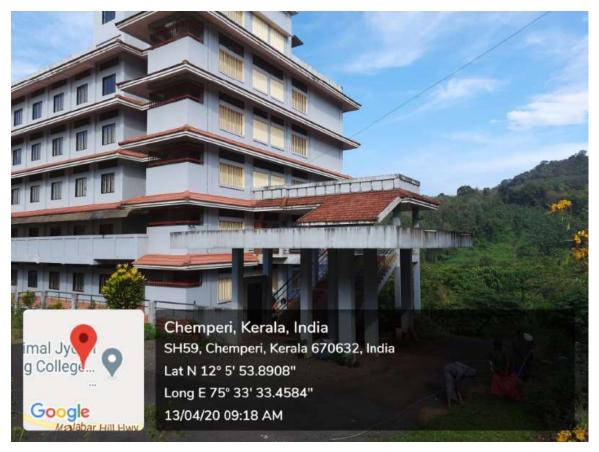

Figure: PG Hostel Entrance view

Figure: In campus Ladies Hostel: warden at Gardening

Figure: Ladies Hostel- Capacity display board at the entrance.

**Movement register** and students personal contact information are readily kept updated at hostels for the easy access to the warden for providing support in case of emergency.