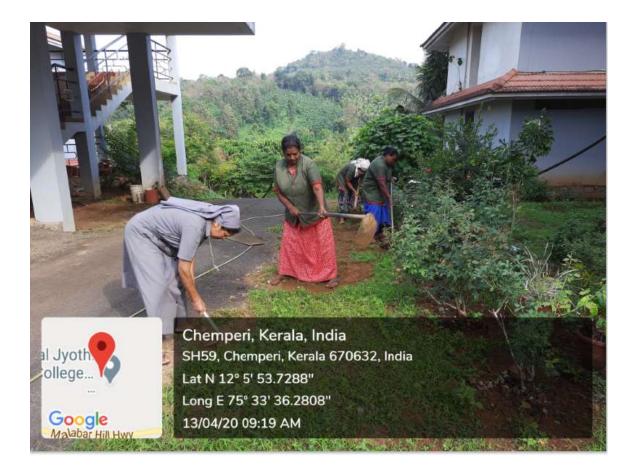

Figure: PG Hostel Entrance view

Figure: In campus Ladies Hostel: warden at Gardening

Figure: Ladies Hostel- Capacity display board at the entrance.

**Movement register** and students personal contact information are readily kept updated at hostels for the easy access to the warden for providing support in case of emergency.