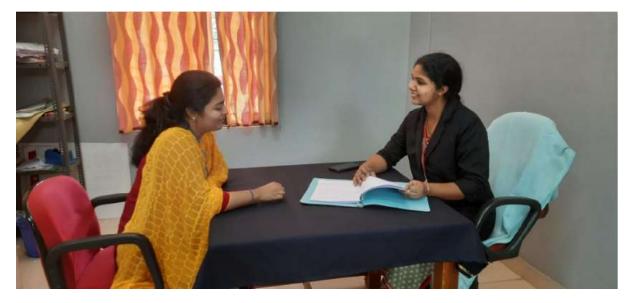

# 7.1.1.2 Counselling facilities

The professional mentoring is done as per the allotment. Each student gets a staff for their professional mentoring. These sessions can be used for the personal grooming also.

Figure: Staff at professional mentoring session with students

Mentoring records are kept for the official sessions. Most of the mentoring programs are spread thought-out the student's life, rather an informal way is also entertained for the better all-around formation.