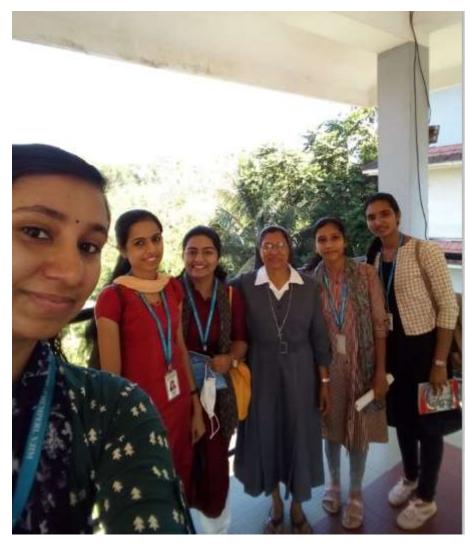

Figure: PG Ladies Hostel Movement Register records, kept under the safe custody of warden- Specimen

Figure: Rev. Sister warden with MBA students

Figure: Inside view of the PG Hostel