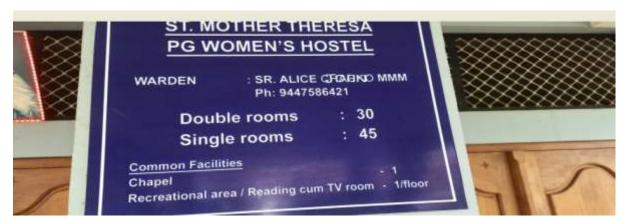

Figure: PG Hostel Entrance view

Figure: In campus Ladies Hostel: warden at Gardening

Figure: Ladies Hostel- Capacity display board at the entrance.

**Movement register** and students personal contact information are readily kept updated at hostels for the easy access to the warden for providing support in case of emergency.